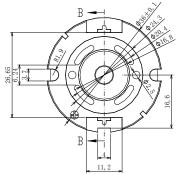

SECTION B-B

| Product model    | 5110231                                                                 |
|------------------|-------------------------------------------------------------------------|
| Product<br>Usage | Vacuum cleaners/air<br>pumps/electrical tools/<br>toys/curtain controls |