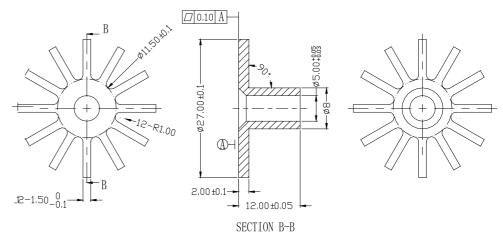

## 2. DC Micromotor 7 Sreies (Frame Retarded, Environmental Protection Material)

| Product model    | 3412                                                                    |
|------------------|-------------------------------------------------------------------------|
| Product<br>Usage | Vacuum cleaners/air<br>pumps/electrical tools/<br>toys/curtain controls |

| Product model    | 7110235                                                                 |
|------------------|-------------------------------------------------------------------------|
| Product<br>Usage | Vacuum cleaners/air<br>pumps/electrical tools/<br>toys/curtain controls |

| Product model    | 7110235-1                                                               |
|------------------|-------------------------------------------------------------------------|
| Product<br>Usage | Vacuum cleaners/air<br>pumps/electrical tools/<br>toys/curtain controls |

| Product model    | 7111471                                                                 |
|------------------|-------------------------------------------------------------------------|
| Product<br>Usage | Vacuum cleaners/air<br>pumps/electrical tools/<br>toys/curtain controls |

| Product model    | 7111472                                                                 |
|------------------|-------------------------------------------------------------------------|
| Product<br>Usage | Vacuum cleaners/air<br>pumps/electrical tools/<br>toys/curtain controls |

| Product model    | 7111473                                                                 |
|------------------|-------------------------------------------------------------------------|
| Product<br>Usage | Vacuum cleaners/air<br>pumps/electrical tools/<br>toys/curtain controls |

| Product<br>model | 7111473                                                                 |
|------------------|-------------------------------------------------------------------------|
| Product<br>Usage | Vacuum cleaners/air<br>pumps/electrical tools/<br>toys/curtain controls |

| Product<br>model | 7111474                                                                 |
|------------------|-------------------------------------------------------------------------|
| Product<br>Usage | Vacuum cleaners/air<br>pumps/electrical tools/<br>toys/curtain controls |

| Product model    | 7-B35-002                                                               |
|------------------|-------------------------------------------------------------------------|
| Product<br>Usage | Vacuum cleaners/air<br>pumps/electrical tools/<br>toys/curtain controls |

| Product<br>model | 7-B35-004                                                               |
|------------------|-------------------------------------------------------------------------|
| Product<br>Usage | Vacuum cleaners/air<br>pumps/electrical tools/<br>toys/curtain controls |

| Product model    | 711468                                                                  |
|------------------|-------------------------------------------------------------------------|
| Product<br>Usage | Vacuum cleaners/air<br>pumps/electrical tools/<br>toys/curtain controls |

| Product<br>model | 7-051-004                                                               |
|------------------|-------------------------------------------------------------------------|
| Product<br>Usage | Vacuum cleaners/air<br>pumps/electrical tools/<br>toys/curtain controls |

| Product model    | 7-051-005                                                               |
|------------------|-------------------------------------------------------------------------|
| Product<br>Usage | Vacuum cleaners/air<br>pumps/electrical tools/<br>toys/curtain controls |

| Product model    | 7912                                                                    |
|------------------|-------------------------------------------------------------------------|
| Product<br>Usage | Vacuum cleaners/air<br>pumps/electrical tools/<br>toys/curtain controls |