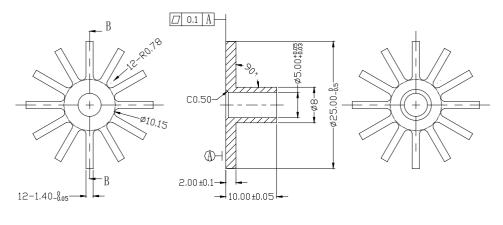

SECTION B-B

| Product model    | 5110231                                                                 |
|------------------|-------------------------------------------------------------------------|
| Product<br>Usage | Vacuum cleaners/air<br>pumps/electrical tools/<br>toys/curtain controls |