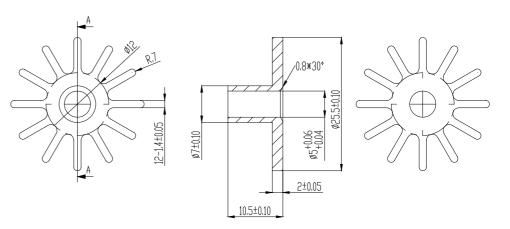

SECTION B-B

| Product model    | 5110231                                                                 |
|------------------|-------------------------------------------------------------------------|
| Product<br>Usage | Vacuum cleaners/air<br>pumps/electrical tools/<br>toys/curtain controls |

| Product<br>model | 5-025-008                                                               |
|------------------|-------------------------------------------------------------------------|
| Product<br>Usage | Vacuum cleaners/air<br>pumps/electrical tools/<br>toys/curtain controls |