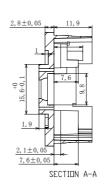

SECTION B-B

| Product model    | 5110231                                                                 |
|------------------|-------------------------------------------------------------------------|
| Product<br>Usage | Vacuum cleaners/air<br>pumps/electrical tools/<br>toys/curtain controls |