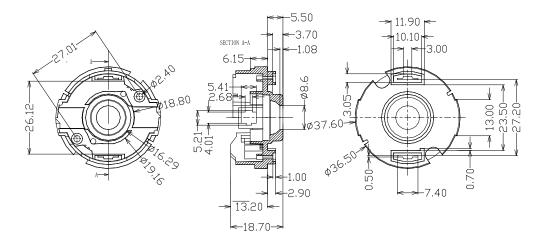

## 2. DC Micromotor 7 Sreies (Frame Retarded, Environmental Protection Material)

| Product model    | 3412                                                                    |
|------------------|-------------------------------------------------------------------------|
| Product<br>Usage | Vacuum cleaners/air<br>pumps/electrical tools/<br>toys/curtain controls |

| Product model    | 7-B35-002                                                               |
|------------------|-------------------------------------------------------------------------|
| Product<br>Usage | Vacuum cleaners/air<br>pumps/electrical tools/<br>toys/curtain controls |

| Product<br>model | 7-B35-004                                                               |
|------------------|-------------------------------------------------------------------------|
| Product<br>Usage | Vacuum cleaners/air<br>pumps/electrical tools/<br>toys/curtain controls |