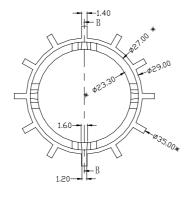

SECTION B-B

| Product model    | 5110231                                                                 |
|------------------|-------------------------------------------------------------------------|
| Product<br>Usage | Vacuum cleaners/air<br>pumps/electrical tools/<br>toys/curtain controls |