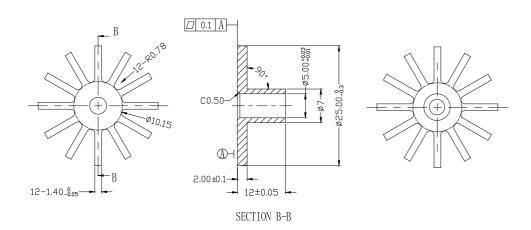

SECTION A-A

| Product model    | 5-B35-001                                                               |
|------------------|-------------------------------------------------------------------------|
| Product<br>Usage | Vacuum cleaners/air<br>pumps/electrical tools/<br>toys/curtain controls |