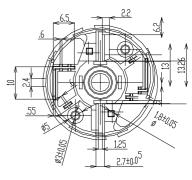

| Product model    | 5322349                                                                 |
|------------------|-------------------------------------------------------------------------|
| Product<br>Usage | Vacuum cleaners/air<br>pumps/electrical tools/<br>toys/curtain controls |