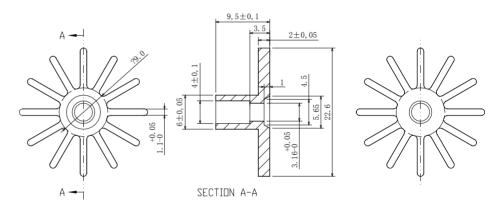

## 1.DC Micromotor 5 Sreies (Flame Retarded, Environmental Protection Material)

| Product model    | 5322347                                                                 |
|------------------|-------------------------------------------------------------------------|
| Product<br>Usage | Vacuum cleaners/air<br>pumps/electrical tools/<br>toys/curtain controls |