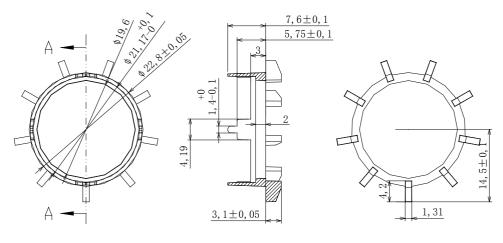

## 1.DC Micromotor 5 Sreies (Flame Retarded, Environmental Protection Material)

| Product model    | 5322347                                                                 |
|------------------|-------------------------------------------------------------------------|
| Product<br>Usage | Vacuum cleaners/air<br>pumps/electrical tools/<br>toys/curtain controls |

| Product model    | 5322349                                                                 |
|------------------|-------------------------------------------------------------------------|
| Product<br>Usage | Vacuum cleaners/air<br>pumps/electrical tools/<br>toys/curtain controls |

| Product model    | 5-050-004                                                               |
|------------------|-------------------------------------------------------------------------|
| Product<br>Usage | Vacuum cleaners/air<br>pumps/electrical tools/<br>toys/curtain controls |

| Product model    | 5-050-011                                                               |
|------------------|-------------------------------------------------------------------------|
| Product<br>Usage | Vacuum cleaners/air<br>pumps/electrical tools/<br>toys/curtain controls |

| Product<br>model | 5-050-015                                                               |
|------------------|-------------------------------------------------------------------------|
| Product<br>Usage | Vacuum cleaners/air<br>pumps/electrical tools/<br>toys/curtain controls |

| Product model    | 5-050-015                                                               |
|------------------|-------------------------------------------------------------------------|
| Product<br>Usage | Vacuum cleaners/air<br>pumps/electrical tools/<br>toys/curtain controls |

| Product model    | 5512                                                                    |
|------------------|-------------------------------------------------------------------------|
| Product<br>Usage | Vacuum cleaners/air<br>pumps/electrical tools/<br>toys/curtain controls |

| Product model    | 51111076                                                                |
|------------------|-------------------------------------------------------------------------|
| Product<br>Usage | Vacuum cleaners/air<br>pumps/electrical tools/<br>toys/curtain controls |

| Product<br>model | 51111076-1                                                              |
|------------------|-------------------------------------------------------------------------|
| Product<br>Usage | Vacuum cleaners/air<br>pumps/electrical tools/<br>toys/curtain controls |

| Product model    | 551111076-2                                                             |
|------------------|-------------------------------------------------------------------------|
| Product<br>Usage | Vacuum cleaners/air<br>pumps/electrical tools/<br>toys/curtain controls |

SECTION B-B

| Product model    | 5110231                                                                 |
|------------------|-------------------------------------------------------------------------|
| Product<br>Usage | Vacuum cleaners/air<br>pumps/electrical tools/<br>toys/curtain controls |

| Product<br>model | 5-025-008                                                               |
|------------------|-------------------------------------------------------------------------|
| Product<br>Usage | Vacuum cleaners/air<br>pumps/electrical tools/<br>toys/curtain controls |

SECTION A-A

| Product model    | 5-B35-001                                                               |
|------------------|-------------------------------------------------------------------------|
| Product<br>Usage | Vacuum cleaners/air<br>pumps/electrical tools/<br>toys/curtain controls |

| Product<br>model | 5-B35-001-1                                                             |
|------------------|-------------------------------------------------------------------------|
| Product<br>Usage | Vacuum cleaners/air<br>pumps/electrical tools/<br>toys/curtain controls |

| Product<br>model | 5-B35-001-2                                                             |
|------------------|-------------------------------------------------------------------------|
| Product<br>Usage | Vacuum cleaners/air<br>pumps/electrical tools/<br>toys/curtain controls |

| Product model    | 5-B35-002                                                               |
|------------------|-------------------------------------------------------------------------|
| Product<br>Usage | Vacuum cleaners/air<br>pumps/electrical tools/<br>toys/curtain controls |