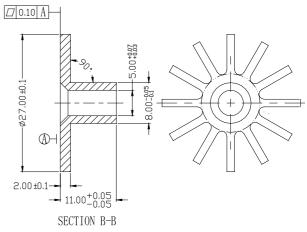

SECTION A-A

| Product model    | 5-B35-001                                                               |
|------------------|-------------------------------------------------------------------------|
| Product<br>Usage | Vacuum cleaners/air<br>pumps/electrical tools/<br>toys/curtain controls |