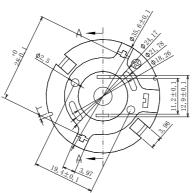

## 1.DC Micromotor 5 Sreies (Flame Retarded, Environmental Protection Material)

| Product model    | 5322347                                                                 |
|------------------|-------------------------------------------------------------------------|
| Product<br>Usage | Vacuum cleaners/air<br>pumps/electrical tools/<br>toys/curtain controls |