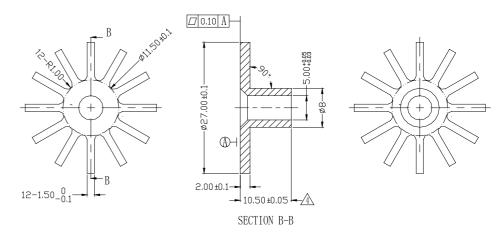

SECTION B-B

| Product model    | 5110231                                                                 |
|------------------|-------------------------------------------------------------------------|
| Product<br>Usage | Vacuum cleaners/air<br>pumps/electrical tools/<br>toys/curtain controls |

SECTION A-A

| Product model    | 5-B35-001                                                               |
|------------------|-------------------------------------------------------------------------|
| Product<br>Usage | Vacuum cleaners/air<br>pumps/electrical tools/<br>toys/curtain controls |