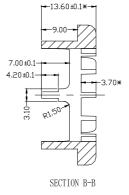

SECTION B-B

| Product model    | 5110231                                                                 |
|------------------|-------------------------------------------------------------------------|
| Product<br>Usage | Vacuum cleaners/air<br>pumps/electrical tools/<br>toys/curtain controls |