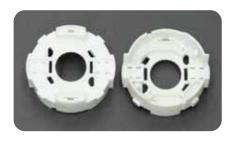

## 1.DC Micromotor 5 Sreies (Flame Retarded, Environmental Protection Material)

| Product model    | 5322347                                                                 |
|------------------|-------------------------------------------------------------------------|
| Product<br>Usage | Vacuum cleaners/air<br>pumps/electrical tools/<br>toys/curtain controls |