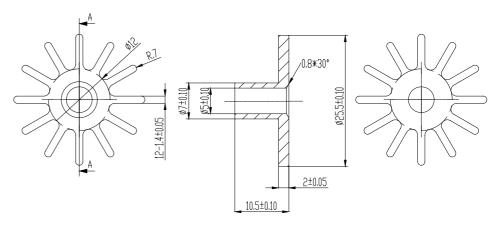

SECTION A-A

| Product model    | 5-B35-001                                                               |
|------------------|-------------------------------------------------------------------------|
| Product<br>Usage | Vacuum cleaners/air<br>pumps/electrical tools/<br>toys/curtain controls |