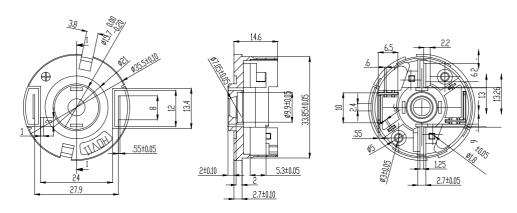

## 2. DC Micromotor 7 Sreies (Frame Retarded, Environmental Protection Material)

| Product model    | 3412                                                                    |
|------------------|-------------------------------------------------------------------------|
| Product<br>Usage | Vacuum cleaners/air<br>pumps/electrical tools/<br>toys/curtain controls |

| Product model    | 7110235                                                                 |
|------------------|-------------------------------------------------------------------------|
| Product<br>Usage | Vacuum cleaners/air<br>pumps/electrical tools/<br>toys/curtain controls |

| Product model    | 7110235-1                                                               |
|------------------|-------------------------------------------------------------------------|
| Product<br>Usage | Vacuum cleaners/air<br>pumps/electrical tools/<br>toys/curtain controls |

| Product model    | 7111471                                                                 |
|------------------|-------------------------------------------------------------------------|
| Product<br>Usage | Vacuum cleaners/air<br>pumps/electrical tools/<br>toys/curtain controls |

| Product model    | 7111472                                                                 |
|------------------|-------------------------------------------------------------------------|
| Product<br>Usage | Vacuum cleaners/air<br>pumps/electrical tools/<br>toys/curtain controls |

| Product model    | 7111473                                                                 |
|------------------|-------------------------------------------------------------------------|
| Product<br>Usage | Vacuum cleaners/air<br>pumps/electrical tools/<br>toys/curtain controls |

| Product<br>model | 7111473                                                                 |
|------------------|-------------------------------------------------------------------------|
| Product<br>Usage | Vacuum cleaners/air<br>pumps/electrical tools/<br>toys/curtain controls |

| Product<br>model | 7111474                                                                 |
|------------------|-------------------------------------------------------------------------|
| Product<br>Usage | Vacuum cleaners/air<br>pumps/electrical tools/<br>toys/curtain controls |

| Product model    | 7-B35-002                                                               |
|------------------|-------------------------------------------------------------------------|
| Product<br>Usage | Vacuum cleaners/air<br>pumps/electrical tools/<br>toys/curtain controls |

| Product<br>model | 7-B35-004                                                               |
|------------------|-------------------------------------------------------------------------|
| Product<br>Usage | Vacuum cleaners/air<br>pumps/electrical tools/<br>toys/curtain controls |

| Product model    | 711468                                                                  |
|------------------|-------------------------------------------------------------------------|
| Product<br>Usage | Vacuum cleaners/air<br>pumps/electrical tools/<br>toys/curtain controls |

| Product<br>model | 7-051-004                                                               |
|------------------|-------------------------------------------------------------------------|
| Product<br>Usage | Vacuum cleaners/air<br>pumps/electrical tools/<br>toys/curtain controls |

| Product model    | 7-051-005                                                               |
|------------------|-------------------------------------------------------------------------|
| Product<br>Usage | Vacuum cleaners/air<br>pumps/electrical tools/<br>toys/curtain controls |

| Product model    | 7912                                                                    |
|------------------|-------------------------------------------------------------------------|
| Product<br>Usage | Vacuum cleaners/air<br>pumps/electrical tools/<br>toys/curtain controls |