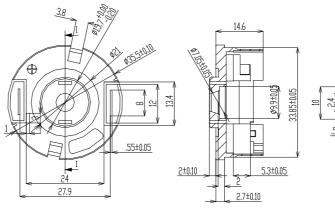

## 1.DC Micromotor 5 Sreies (Flame Retarded, Environmental Protection Material)

| Product model    | 5322347                                                                 |
|------------------|-------------------------------------------------------------------------|
| Product<br>Usage | Vacuum cleaners/air<br>pumps/electrical tools/<br>toys/curtain controls |