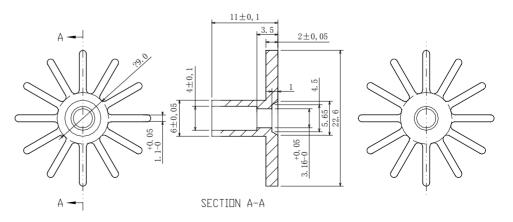

| Product model    | 5322349                                                                 |
|------------------|-------------------------------------------------------------------------|
| Product<br>Usage | Vacuum cleaners/air<br>pumps/electrical tools/<br>toys/curtain controls |