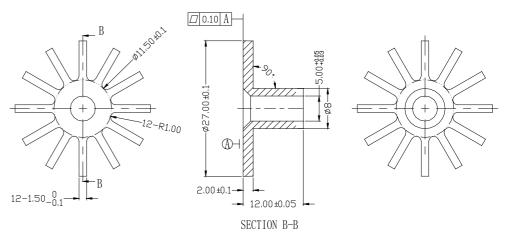

## 2. DC Micromotor 7 Sreies (Frame Retarded, Environmental Protection Material)

| Product model    | 3412                                                                    |
|------------------|-------------------------------------------------------------------------|
| Product<br>Usage | Vacuum cleaners/air<br>pumps/electrical tools/<br>toys/curtain controls |

| Product model    | 7110235                                                                 |
|------------------|-------------------------------------------------------------------------|
| Product<br>Usage | Vacuum cleaners/air<br>pumps/electrical tools/<br>toys/curtain controls |

| Product model    | 7110235-1                                                               |
|------------------|-------------------------------------------------------------------------|
| Product<br>Usage | Vacuum cleaners/air<br>pumps/electrical tools/<br>toys/curtain controls |

| Product model    | 7111471                                                                 |
|------------------|-------------------------------------------------------------------------|
| Product<br>Usage | Vacuum cleaners/air<br>pumps/electrical tools/<br>toys/curtain controls |

| Product model    | 7111472                                                                 |
|------------------|-------------------------------------------------------------------------|
| Product<br>Usage | Vacuum cleaners/air<br>pumps/electrical tools/<br>toys/curtain controls |

| Product model    | 7111473                                                                 |
|------------------|-------------------------------------------------------------------------|
| Product<br>Usage | Vacuum cleaners/air<br>pumps/electrical tools/<br>toys/curtain controls |

| Product<br>model | 7111473                                                                 |
|------------------|-------------------------------------------------------------------------|
| Product<br>Usage | Vacuum cleaners/air<br>pumps/electrical tools/<br>toys/curtain controls |

| Product<br>model | 7111474                                                                 |
|------------------|-------------------------------------------------------------------------|
| Product<br>Usage | Vacuum cleaners/air<br>pumps/electrical tools/<br>toys/curtain controls |

| Product model    | 7-B35-002                                                               |
|------------------|-------------------------------------------------------------------------|
| Product<br>Usage | Vacuum cleaners/air<br>pumps/electrical tools/<br>toys/curtain controls |

| Product<br>model | 7-B35-004                                                               |
|------------------|-------------------------------------------------------------------------|
| Product<br>Usage | Vacuum cleaners/air<br>pumps/electrical tools/<br>toys/curtain controls |

| Product model    | 711468                                                                  |
|------------------|-------------------------------------------------------------------------|
| Product<br>Usage | Vacuum cleaners/air<br>pumps/electrical tools/<br>toys/curtain controls |

| Product<br>model | 7-051-004                                                               |
|------------------|-------------------------------------------------------------------------|
| Product<br>Usage | Vacuum cleaners/air<br>pumps/electrical tools/<br>toys/curtain controls |

| Product model    | 7-051-005                                                               |
|------------------|-------------------------------------------------------------------------|
| Product<br>Usage | Vacuum cleaners/air<br>pumps/electrical tools/<br>toys/curtain controls |

| Product model    | 7912                                                                    |
|------------------|-------------------------------------------------------------------------|
| Product<br>Usage | Vacuum cleaners/air<br>pumps/electrical tools/<br>toys/curtain controls |