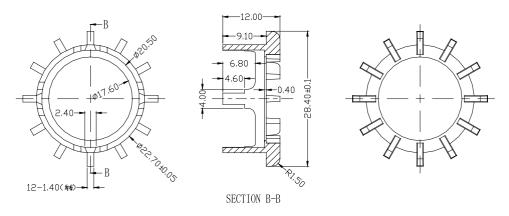

SECTION A-A

| Product model    | 5-B35-001                                                               |
|------------------|-------------------------------------------------------------------------|
| Product<br>Usage | Vacuum cleaners/air<br>pumps/electrical tools/<br>toys/curtain controls |