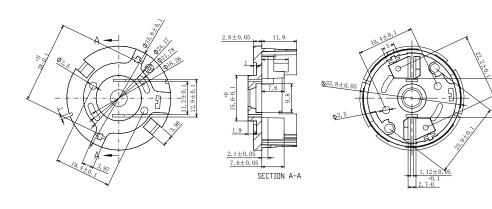

## 1.DC Micromotor 5 Sreies (Flame Retarded, Environmental Protection Material)

| Product model    | 5322347                                                                 |
|------------------|-------------------------------------------------------------------------|
| Product<br>Usage | Vacuum cleaners/air<br>pumps/electrical tools/<br>toys/curtain controls |

SECTION B-B

| Product model    | 5110231                                                                 |
|------------------|-------------------------------------------------------------------------|
| Product<br>Usage | Vacuum cleaners/air<br>pumps/electrical tools/<br>toys/curtain controls |

SECTION A-A

| Product model    | 5-B35-001                                                               |
|------------------|-------------------------------------------------------------------------|
| Product<br>Usage | Vacuum cleaners/air<br>pumps/electrical tools/<br>toys/curtain controls |