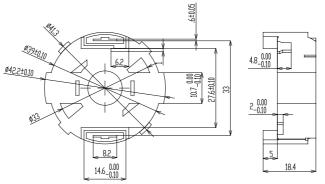

## 2. DC Micromotor 7 Sreies (Frame Retarded, Environmental Protection Material)

| Product model    | 3412                                                                    |
|------------------|-------------------------------------------------------------------------|
| Product<br>Usage | Vacuum cleaners/air<br>pumps/electrical tools/<br>toys/curtain controls |

| Product model    | 7110235                                                                 |
|------------------|-------------------------------------------------------------------------|
| Product<br>Usage | Vacuum cleaners/air<br>pumps/electrical tools/<br>toys/curtain controls |