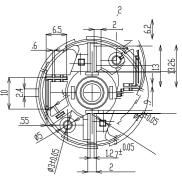

SECTION B-B

| Product model    | 5110231                                                                 |
|------------------|-------------------------------------------------------------------------|
| Product<br>Usage | Vacuum cleaners/air<br>pumps/electrical tools/<br>toys/curtain controls |

SECTION A-A

| Product model    | 5-B35-001                                                               |
|------------------|-------------------------------------------------------------------------|
| Product<br>Usage | Vacuum cleaners/air<br>pumps/electrical tools/<br>toys/curtain controls |