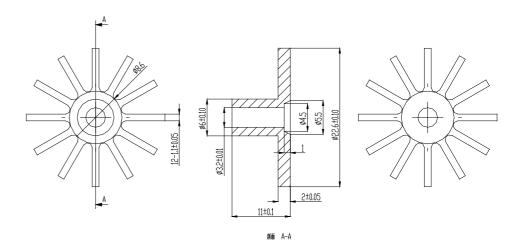

| Product model    | 5-050-004                                                               |
|------------------|-------------------------------------------------------------------------|
| Product<br>Usage | Vacuum cleaners/air<br>pumps/electrical tools/<br>toys/curtain controls |