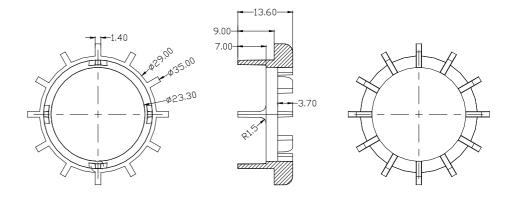

## 1.DC Micromotor 5 Sreies (Flame Retarded, Environmental Protection Material)

| Product model    | 5322347                                                                 |
|------------------|-------------------------------------------------------------------------|
| Product<br>Usage | Vacuum cleaners/air<br>pumps/electrical tools/<br>toys/curtain controls |

| Product model    | 5322349                                                                 |
|------------------|-------------------------------------------------------------------------|
| Product<br>Usage | Vacuum cleaners/air<br>pumps/electrical tools/<br>toys/curtain controls |

| Product model    | 5-050-004                                                               |
|------------------|-------------------------------------------------------------------------|
| Product<br>Usage | Vacuum cleaners/air<br>pumps/electrical tools/<br>toys/curtain controls |

| Product model    | 5-050-011                                                               |
|------------------|-------------------------------------------------------------------------|
| Product<br>Usage | Vacuum cleaners/air<br>pumps/electrical tools/<br>toys/curtain controls |

| Product<br>model | 5-050-015                                                               |
|------------------|-------------------------------------------------------------------------|
| Product<br>Usage | Vacuum cleaners/air<br>pumps/electrical tools/<br>toys/curtain controls |

| Product model    | 5-050-015                                                               |
|------------------|-------------------------------------------------------------------------|
| Product<br>Usage | Vacuum cleaners/air<br>pumps/electrical tools/<br>toys/curtain controls |

| Product model    | 5512                                                                    |
|------------------|-------------------------------------------------------------------------|
| Product<br>Usage | Vacuum cleaners/air<br>pumps/electrical tools/<br>toys/curtain controls |

| Product model    | 51111076                                                                |
|------------------|-------------------------------------------------------------------------|
| Product<br>Usage | Vacuum cleaners/air<br>pumps/electrical tools/<br>toys/curtain controls |

| Product<br>model | 51111076-1                                                              |
|------------------|-------------------------------------------------------------------------|
| Product<br>Usage | Vacuum cleaners/air<br>pumps/electrical tools/<br>toys/curtain controls |

| Product model    | 551111076-2                                                             |
|------------------|-------------------------------------------------------------------------|
| Product<br>Usage | Vacuum cleaners/air<br>pumps/electrical tools/<br>toys/curtain controls |

SECTION B-B

| Product model    | 5110231                                                                 |
|------------------|-------------------------------------------------------------------------|
| Product<br>Usage | Vacuum cleaners/air<br>pumps/electrical tools/<br>toys/curtain controls |

| Product<br>model | 5-025-008                                                               |
|------------------|-------------------------------------------------------------------------|
| Product<br>Usage | Vacuum cleaners/air<br>pumps/electrical tools/<br>toys/curtain controls |

SECTION A-A

| Product model    | 5-B35-001                                                               |
|------------------|-------------------------------------------------------------------------|
| Product<br>Usage | Vacuum cleaners/air<br>pumps/electrical tools/<br>toys/curtain controls |

| Product<br>model | 5-B35-001-1                                                             |
|------------------|-------------------------------------------------------------------------|
| Product<br>Usage | Vacuum cleaners/air<br>pumps/electrical tools/<br>toys/curtain controls |

| Product<br>model | 5-B35-001-2                                                             |
|------------------|-------------------------------------------------------------------------|
| Product<br>Usage | Vacuum cleaners/air<br>pumps/electrical tools/<br>toys/curtain controls |

| Product model    | 5-B35-002                                                               |
|------------------|-------------------------------------------------------------------------|
| Product<br>Usage | Vacuum cleaners/air<br>pumps/electrical tools/<br>toys/curtain controls |