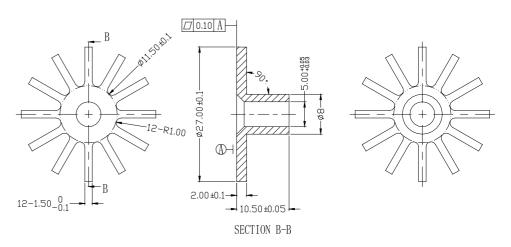

SECTION B-B

| Product model    | 5110231                                                                 |
|------------------|-------------------------------------------------------------------------|
| Product<br>Usage | Vacuum cleaners/air<br>pumps/electrical tools/<br>toys/curtain controls |

SECTION A-A

| Product model    | 5-B35-001                                                               |
|------------------|-------------------------------------------------------------------------|
| Product<br>Usage | Vacuum cleaners/air<br>pumps/electrical tools/<br>toys/curtain controls |