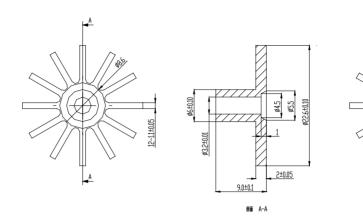

## 2. DC Micromotor 7 Sreies (Frame Retarded, Environmental Protection Material)

| Product model    | 3412                                                                    |
|------------------|-------------------------------------------------------------------------|
| Product<br>Usage | Vacuum cleaners/air<br>pumps/electrical tools/<br>toys/curtain controls |

| Product model    | 7110235                                                                 |
|------------------|-------------------------------------------------------------------------|
| Product<br>Usage | Vacuum cleaners/air<br>pumps/electrical tools/<br>toys/curtain controls |

| Product model    | 7110235-1                                                               |
|------------------|-------------------------------------------------------------------------|
| Product<br>Usage | Vacuum cleaners/air<br>pumps/electrical tools/<br>toys/curtain controls |

| Product model    | 7111471                                                                 |
|------------------|-------------------------------------------------------------------------|
| Product<br>Usage | Vacuum cleaners/air<br>pumps/electrical tools/<br>toys/curtain controls |

| Product model    | 7111472                                                                 |
|------------------|-------------------------------------------------------------------------|
| Product<br>Usage | Vacuum cleaners/air<br>pumps/electrical tools/<br>toys/curtain controls |

| Product model    | 7111473                                                                 |
|------------------|-------------------------------------------------------------------------|
| Product<br>Usage | Vacuum cleaners/air<br>pumps/electrical tools/<br>toys/curtain controls |

| Product<br>model | 7111473                                                                 |
|------------------|-------------------------------------------------------------------------|
| Product<br>Usage | Vacuum cleaners/air<br>pumps/electrical tools/<br>toys/curtain controls |

| Product<br>model | 7111474                                                                 |
|------------------|-------------------------------------------------------------------------|
| Product<br>Usage | Vacuum cleaners/air<br>pumps/electrical tools/<br>toys/curtain controls |

| Product model    | 7-B35-002                                                               |
|------------------|-------------------------------------------------------------------------|
| Product<br>Usage | Vacuum cleaners/air<br>pumps/electrical tools/<br>toys/curtain controls |

| Product<br>model | 7-B35-004                                                               |
|------------------|-------------------------------------------------------------------------|
| Product<br>Usage | Vacuum cleaners/air<br>pumps/electrical tools/<br>toys/curtain controls |

| Product model    | 711468                                                                  |
|------------------|-------------------------------------------------------------------------|
| Product<br>Usage | Vacuum cleaners/air<br>pumps/electrical tools/<br>toys/curtain controls |

| Product<br>model | 7-051-004                                                               |
|------------------|-------------------------------------------------------------------------|
| Product<br>Usage | Vacuum cleaners/air<br>pumps/electrical tools/<br>toys/curtain controls |

| Product model    | 7-051-005                                                               |
|------------------|-------------------------------------------------------------------------|
| Product<br>Usage | Vacuum cleaners/air<br>pumps/electrical tools/<br>toys/curtain controls |

| Product model    | 7912                                                                    |
|------------------|-------------------------------------------------------------------------|
| Product<br>Usage | Vacuum cleaners/air<br>pumps/electrical tools/<br>toys/curtain controls |