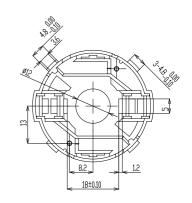

## 2. DC Micromotor 7 Sreies (Frame Retarded, Environmental Protection Material)

| Product model    | 3412                                                                    |
|------------------|-------------------------------------------------------------------------|
| Product<br>Usage | Vacuum cleaners/air<br>pumps/electrical tools/<br>toys/curtain controls |

| Product model    | 7110235                                                                 |
|------------------|-------------------------------------------------------------------------|
| Product<br>Usage | Vacuum cleaners/air<br>pumps/electrical tools/<br>toys/curtain controls |