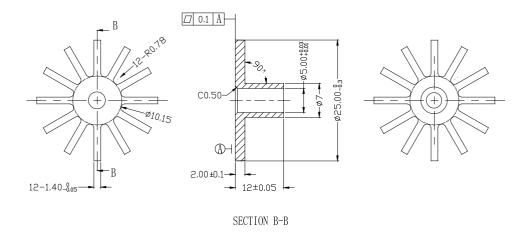

SECTION B-B

| Product model    | 5110231                                                                 |
|------------------|-------------------------------------------------------------------------|
| Product<br>Usage | Vacuum cleaners/air<br>pumps/electrical tools/<br>toys/curtain controls |