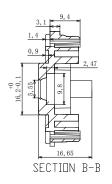

SECTION B-B

| Product model    | 5110231                                                                 |
|------------------|-------------------------------------------------------------------------|
| Product<br>Usage | Vacuum cleaners/air<br>pumps/electrical tools/<br>toys/curtain controls |