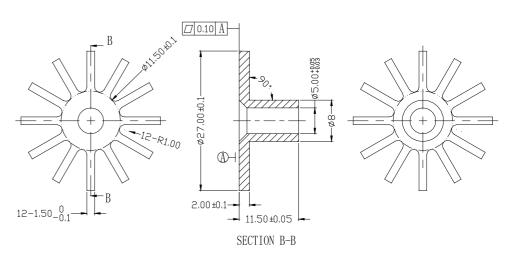

SECTION B-B

| Product model    | 5110231                                                                 |
|------------------|-------------------------------------------------------------------------|
| Product<br>Usage | Vacuum cleaners/air<br>pumps/electrical tools/<br>toys/curtain controls |