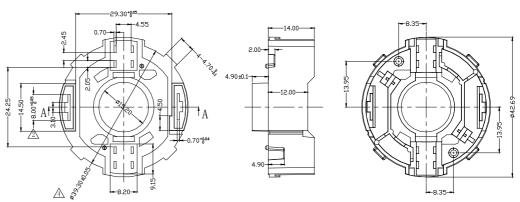

SECTION B-B

| Product model    | 5110231                                                                 |
|------------------|-------------------------------------------------------------------------|
| Product<br>Usage | Vacuum cleaners/air<br>pumps/electrical tools/<br>toys/curtain controls |

SECTION A-A

| Product model    | 5-B35-001                                                               |
|------------------|-------------------------------------------------------------------------|
| Product<br>Usage | Vacuum cleaners/air<br>pumps/electrical tools/<br>toys/curtain controls |