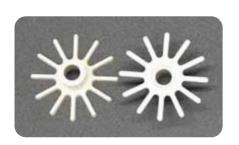

SECTION B-B

| Product model    | 5110231                                                                 |
|------------------|-------------------------------------------------------------------------|
| Product<br>Usage | Vacuum cleaners/air<br>pumps/electrical tools/<br>toys/curtain controls |