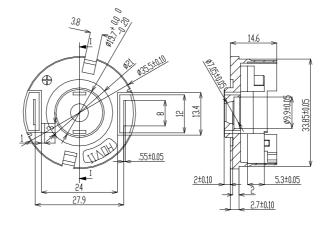

| Product model    | 5-050-004                                                               |
|------------------|-------------------------------------------------------------------------|
| Product<br>Usage | Vacuum cleaners/air<br>pumps/electrical tools/<br>toys/curtain controls |