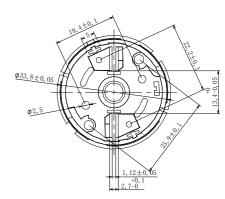

SECTION A-A

| Product model    | 5-B35-001                                                               |
|------------------|-------------------------------------------------------------------------|
| Product<br>Usage | Vacuum cleaners/air<br>pumps/electrical tools/<br>toys/curtain controls |