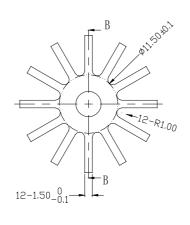

SECTION B-B

| Product model    | 5110231                                                                 |
|------------------|-------------------------------------------------------------------------|
| Product<br>Usage | Vacuum cleaners/air<br>pumps/electrical tools/<br>toys/curtain controls |