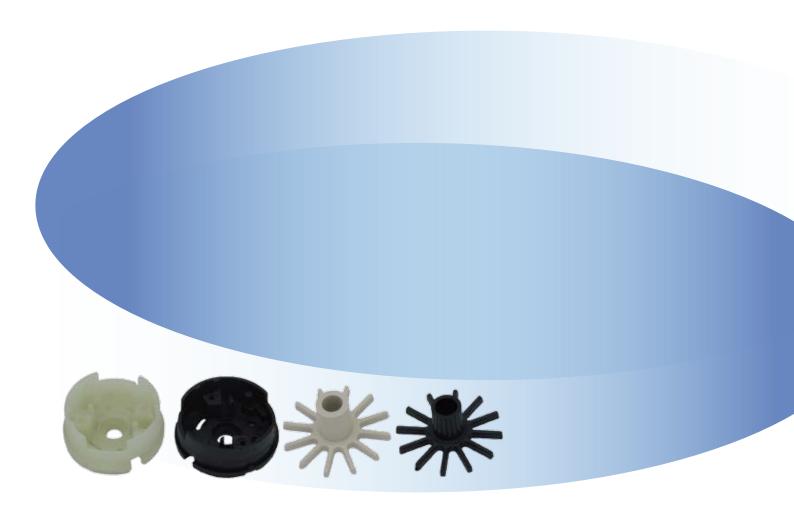

Plastic Injection Molding Plant: 83 imported plastic injection machines ranging from 25T to 650T.

Specializations: 130,180,360,365,380,385,540,545,550,555,5512,750,755,770,7712,902 DC micro-motor plastic parts. Other Products: Plastic parts for LED lighting, transformers/inductors, product casings, and overmolded metal parts.

Tooling Department: High precision grinders, CNC machine centers/lathes, EDM... Specialized in tooling design and manufacturing.