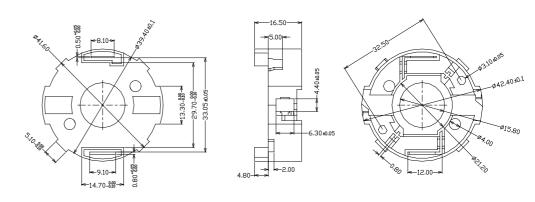

## 1.DC Micromotor 5 Sreies (Flame Retarded, Environmental Protection Material)

| Product model    | 5322347                                                                 |
|------------------|-------------------------------------------------------------------------|
| Product<br>Usage | Vacuum cleaners/air<br>pumps/electrical tools/<br>toys/curtain controls |

| Product model    | 5322349                                                                 |
|------------------|-------------------------------------------------------------------------|
| Product<br>Usage | Vacuum cleaners/air<br>pumps/electrical tools/<br>toys/curtain controls |