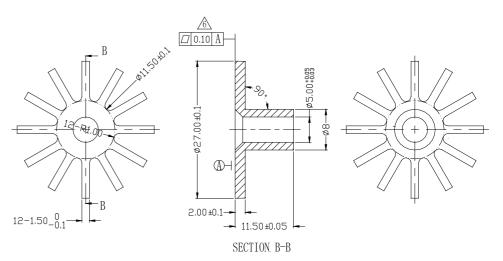

SECTION A-A

| Product model    | 5-B35-001                                                               |
|------------------|-------------------------------------------------------------------------|
| Product<br>Usage | Vacuum cleaners/air<br>pumps/electrical tools/<br>toys/curtain controls |