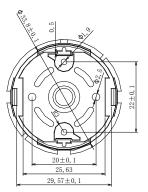

SECTION A-A

| Product model    | 5-B35-001                                                               |
|------------------|-------------------------------------------------------------------------|
| Product<br>Usage | Vacuum cleaners/air<br>pumps/electrical tools/<br>toys/curtain controls |